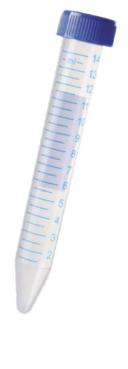

## **CENTRIFUGE TUBES**

\$89<sup>\$95</sup>/EA

Per 500/Case (Bulk) When You Order 4 Cases

## **MIX & MATCH**

Cat#: TB50-500, TB15-500

\$119/EA

Per 500/Case

## **Racked**

Cat#: TR50-500,TR15-500

- Polypropylene conical centrifuge tubes
- Each case contains 500 tubes (25/pack, TR15-500 contains 50/pack)

- Sterile, DNase/RNase-free, non-pyrogenic
- O Leak-proof seal and accurate graduates
- Fast spins and extreme temp: -80°C to 121°C

## STERILE EO 2

| Cat#     | 50mL     | 15mL     | Rack     | Bulk     | Max RCF   |
|----------|----------|----------|----------|----------|-----------|
| TR50-500 | <b>✓</b> |          | <b>✓</b> |          | 9,500 x g |
| TB50-500 | <b>✓</b> |          |          | <b>✓</b> | 9,500 x g |
| TR15-500 |          | <b>✓</b> | <b>✓</b> |          | 8,500 x g |
| TB15-500 |          | <b>✓</b> |          | <b>✓</b> | 8,500 x g |