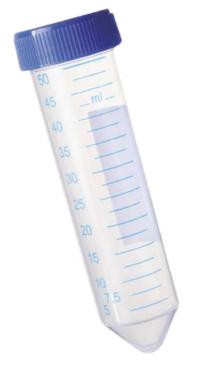

## **CENTRIFUGE TUBES**

\$89<sup>\$95</sup>/EA

Per 500/Case (Bulk) When You Order 4 Cases

## **MIX & MATCH**

Cat#: TB50-500, TB15-500

\$119/EA

Per 500/Case

## **Racked**

Cat#: TR50-500,TR15-500

- Polypropylene conical centrifuge tubes
- Each case contains 500 tubes (25/pack, TR15-500 contains 50/pack)

- Sterile, DNase/RNase-free, non-pyrogenic
- O Leak-proof seal and accurate graduates
- Fast spins and extreme temp: -80°C to 121°C

## STERILE EO 2

| Cat#     | 50mL     | 15mL     | Rack     | Bulk     | Max RCF   |
|----------|----------|----------|----------|----------|-----------|
| TR50-500 | <b>✓</b> |          | <b>✓</b> |          | 9,500 x g |
| TB50-500 | <b>✓</b> |          |          | <b>✓</b> | 9,500 x g |
| TR15-500 |          | <b>✓</b> | <b>✓</b> |          | 8,500 x g |
| TB15-500 |          | <b>✓</b> |          | <b>✓</b> | 8,500 x g |